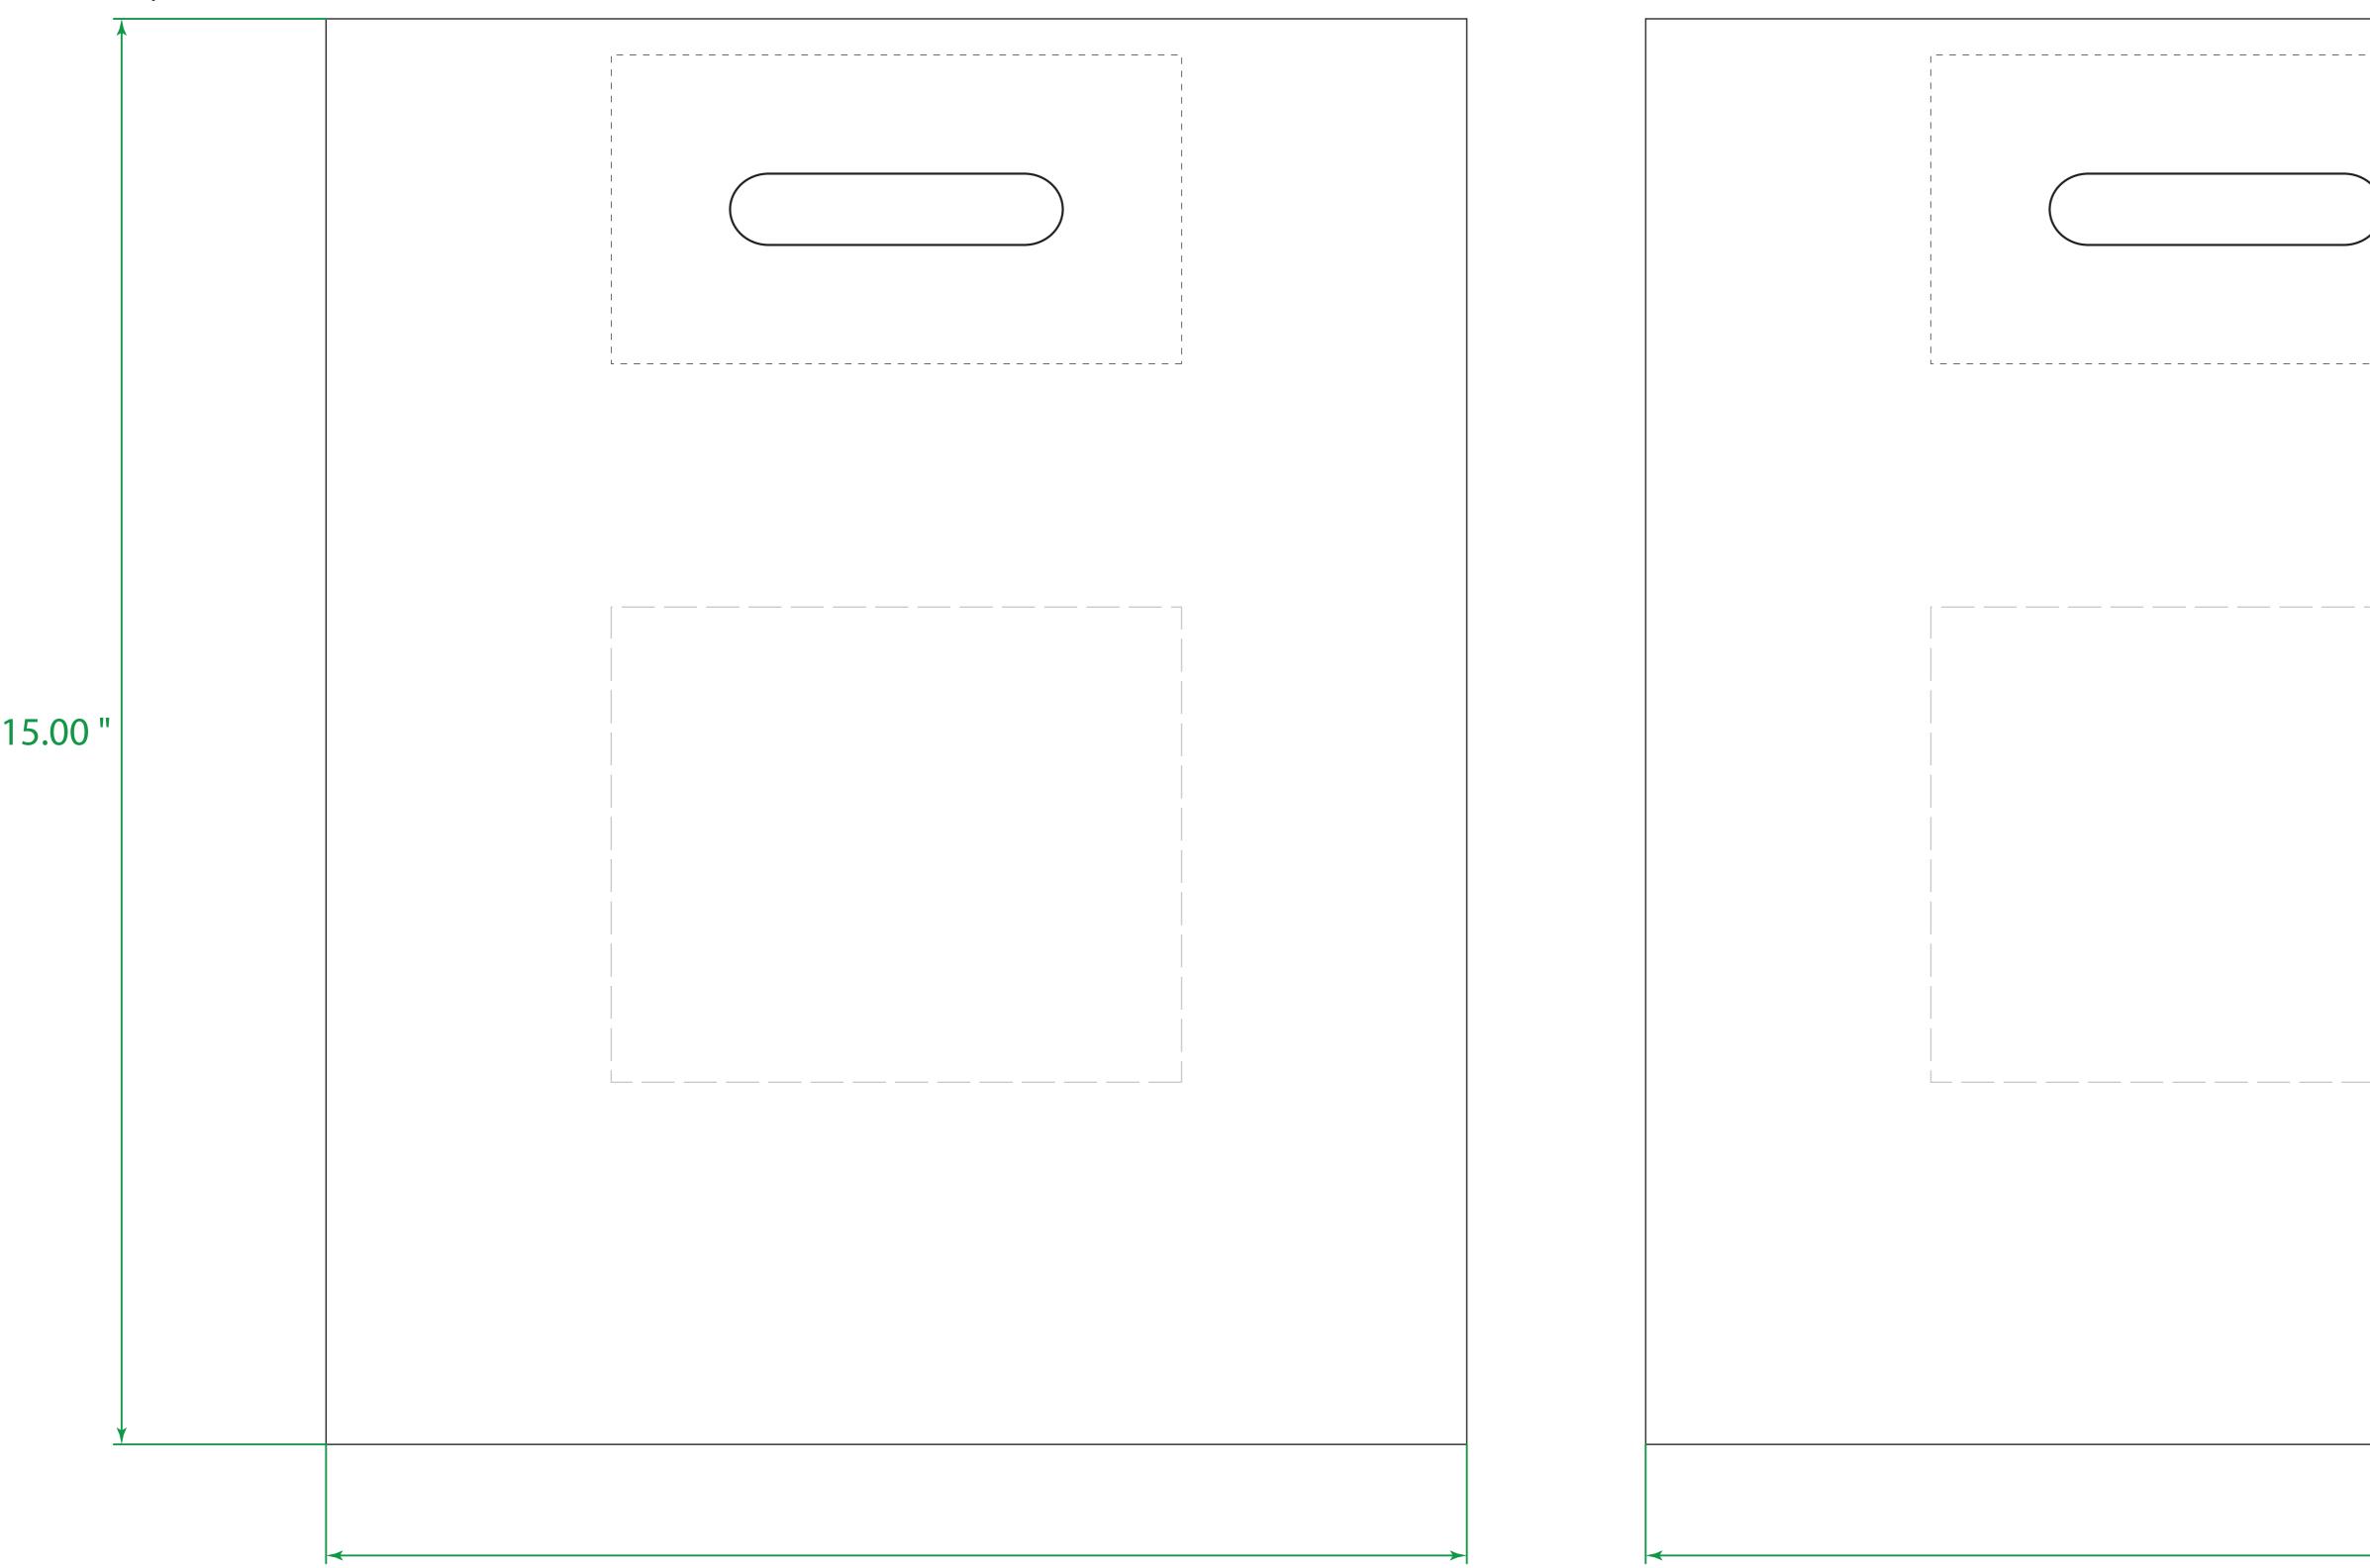

## Available Product Colors:

Clear (CLR)

Clear Patch Handle Bags Item#: 3PTH12150\*\*\* \*\*\* Insert color code Size: 12(w) x 15(h) Imprint Area: 6x6

The colors on this page are RGB simulations of Pantone Colors. Actual colors may vary.

12.00 "

| PO#:           |
|----------------|
| Imprint Size:  |
| Imprint Color: |
| Product Color: |

|   |             | <br>_       |
|---|-------------|-------------|
|   |             | λ.          |
| 1 |             |             |
| l |             |             |
| 1 |             |             |
|   |             |             |
|   |             |             |
|   |             |             |
|   |             |             |
|   |             |             |
|   |             |             |
|   |             |             |
|   |             |             |
|   |             |             |
|   |             |             |
|   |             |             |
|   |             |             |
|   |             |             |
|   |             |             |
|   |             |             |
|   |             |             |
|   |             |             |
|   |             |             |
|   |             |             |
|   |             | 15.00       |
| 1 |             |             |
|   |             |             |
|   |             |             |
|   |             |             |
|   |             |             |
|   |             |             |
|   |             |             |
|   |             |             |
|   |             |             |
|   |             |             |
|   |             |             |
|   |             |             |
|   |             |             |
|   |             |             |
|   |             |             |
|   |             |             |
|   |             |             |
|   |             |             |
|   |             |             |
|   |             |             |
|   |             |             |
|   |             |             |
|   |             | <br><u></u> |
|   |             |             |
|   |             |             |
|   |             |             |
|   | <b>&gt;</b> |             |
|   |             |             |